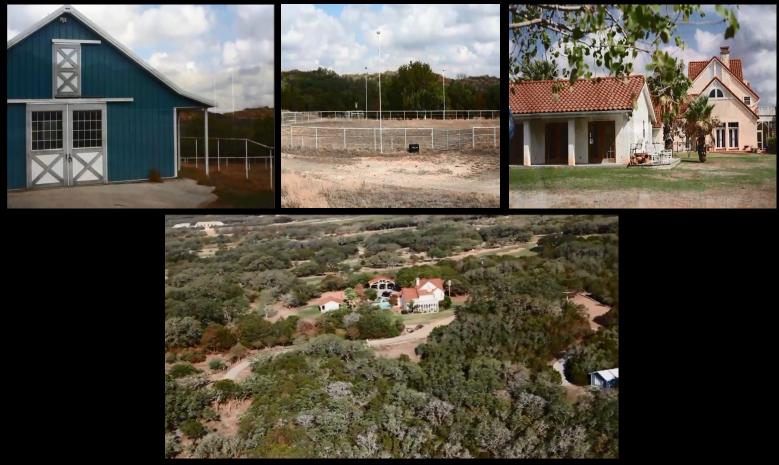

- 3,000 sf home with a pool and pool house cabana
- Skeet shooting area
- Lighted riding area
- Stall horse barn
- Work shed
- Two (2) water wells
- Steel pipe fencing including an electric gate entrance