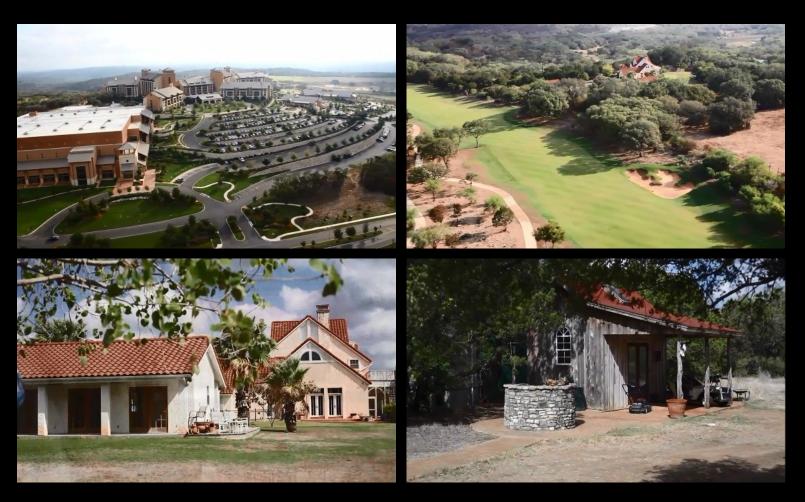

## 54.99 Acres

Stephen Stransky | Office: 210-254-7700 | Fax: 210-568-4650 | www.Stranskyproperties.com 54.99 Acres Adjacent to JW Marriott & TPC Golf Course

This 54.99 acre prime property is adjacent to the luxurious JW Marriott San Antonio Hill Country Resort & Spa that includes 2,800 acres and features the AT&T Oaks Course and the AT&T Canyons Course. The 54.99 acres directly borders the TPC San Antonio Oaks Golf Course 8th and 9th holes. The JW Marriott San Antonio TPC Golf Courses host the annual Valero Texas Open and the AT&T Championship Tournaments.

- 3,000 sf home with a pool and pool house cabana
- Skeet shooting area
- Lighted riding area
- Stall horse barn
- Work shed
- Two (2) water wells
- Steel pipe fencing including an electric gate entrance