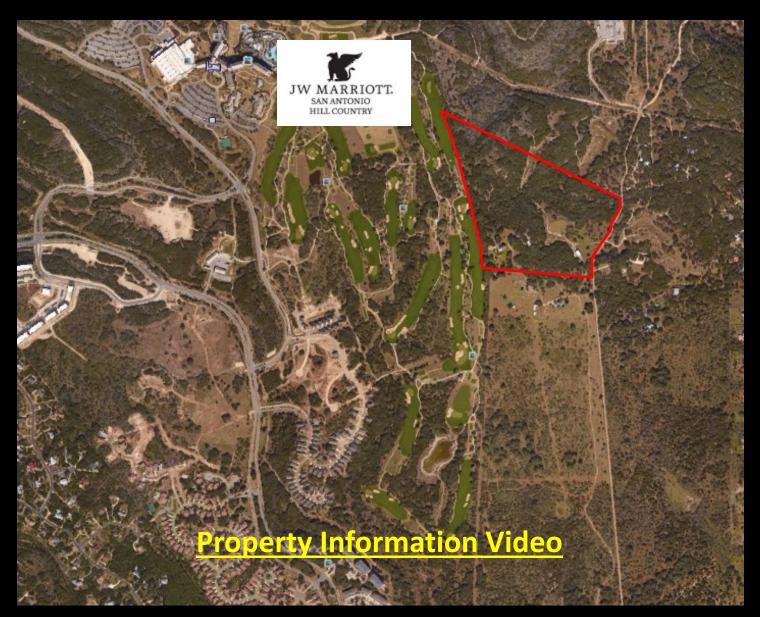

## 54.99 Acres

Stephen Stransky | Office: 210-254-7700 | Fax: 210-568-4650 | www.Stranskyproperties.com 54.99 Acres Adjacent to JW Marriott & TPC Golf Course

This 54.99 acre prime property is adjacent to the luxurious JW Marriott San Antonio Hill Country Resort & Spa that includes 2,800 acres and features the AT&T Oaks Course and the AT&T Canyons Course. The 54.99 acres directly borders the TPC San Antonio Oaks Golf Course 8th and 9th holes. The JW Marriott San Antonio TPC Golf Courses host the annual Valero Texas Open and the AT&T Championship Tournaments.

## 54.99 Acres

Stephen Stransky | Office: 210-254-7700 | Fax: 210-568-4650 | www.Stranskyproperties.com

The 54.99 acre property is located in the 281 North and 1604 East corridor approximately 1 mile north of Evans Road on Cibolo Vista Road. The property has a wealth of amenities:

## 54.99 Acres

Stephen Stransky I Office: 210-254-7700 I Fax: 210-568-4650 I www.Stranskyproperties.com

- Deeded access easement to the property
- San Antonio ETJ with no zoning restrictions and no city taxes
- Wildlife Exemption in place
- Overlooks The Oaks TPC Golf Course 8th & 9th holes
- No 100-year flood plain on the property